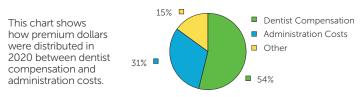

#### MARYLAND PREMIUM DISTRIBUTION CHART

The following explanation as required by the Maryland Insurance Administration.

#### Dental

Dominion is licensed as a Dental Plan Organization (DPO) in the State of Maryland. PPO dentists are paid through the traditional discounted fee-for-service model. Select Plan network dentists are paid through a combination of member copayments and capitation dollars (predetermined monthly payments per member).

#### Vision

This chart shows how premium dollars were distributed in 2020 between provider compensation and administration costs.

With a strict commitment to quality care, adherence to the highest ethical standards and constant attention to administrative responsiveness, speed and accuracy...